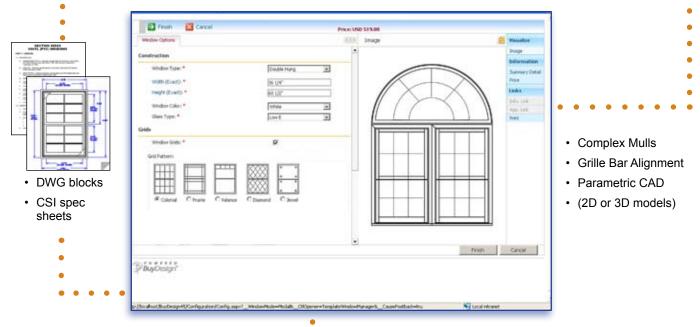

#### For Architects and Designers, BuyDesign delivers:

- Guided product selection based on performance characteristics
- Guided configuration of features & options
- AutoCAD<sup>®</sup> blocks for standard and custom dimensions
- · Automatic schedule take-off and electronic RFQ submittals

# For Manufacturing, BuyDesign delivers:

- Dynamic BOMs and routings
- Shop floor drawings
- Cut lists & glass schedules
- Grille bar schematics
- CNC downloads